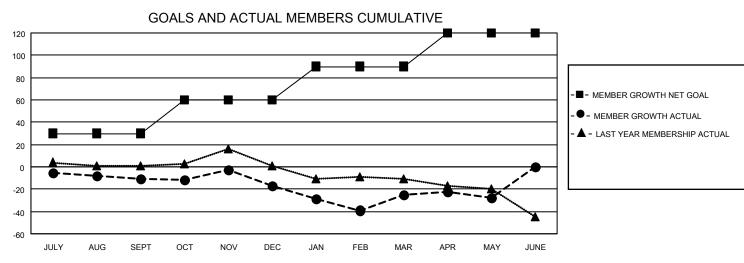

## MONTHLY MEMBERSHIP PROGRESS REPORT

LOCATION GEORGIA District 18 N Results as of: 5/31/2021

| Clubs         |               |             |               | Members               |                        |                         |                                                    |  |
|---------------|---------------|-------------|---------------|-----------------------|------------------------|-------------------------|----------------------------------------------------|--|
|               | RESULTS FOR   | R 2020-2021 |               | RESULTS FOR 2020-2021 |                        |                         |                                                    |  |
| QUARTER       | NEW CLUB GOAL | NEW CLUBS   | DROPPED CLUBS | QUARTER MEME          | BER GROWTH NET<br>GOAL | MEMBER GROWTH<br>ACTUAL | DROPPED<br>MEMBERS ACTUAL<br>(including transfers) |  |
| JULY/AUG/SEPT | 0             | 0           | 1             | JULY/AUG/SEPT         | 30                     | 16                      | 24                                                 |  |
| OCT/NOV/DEC   | 0             | 0           | 1             | OCT/NOV/DEC           | 30                     | 45                      | 51                                                 |  |
| JAN/FEB/MAR   | 1             | 0           | 1             | JAN/FEB/MAR           | 30                     | 45                      | 42                                                 |  |
| APR/MAY/JUNE  | 0             | 0           | 0             | APR/MAY/JUNE          | 30                     | 34                      | 37                                                 |  |